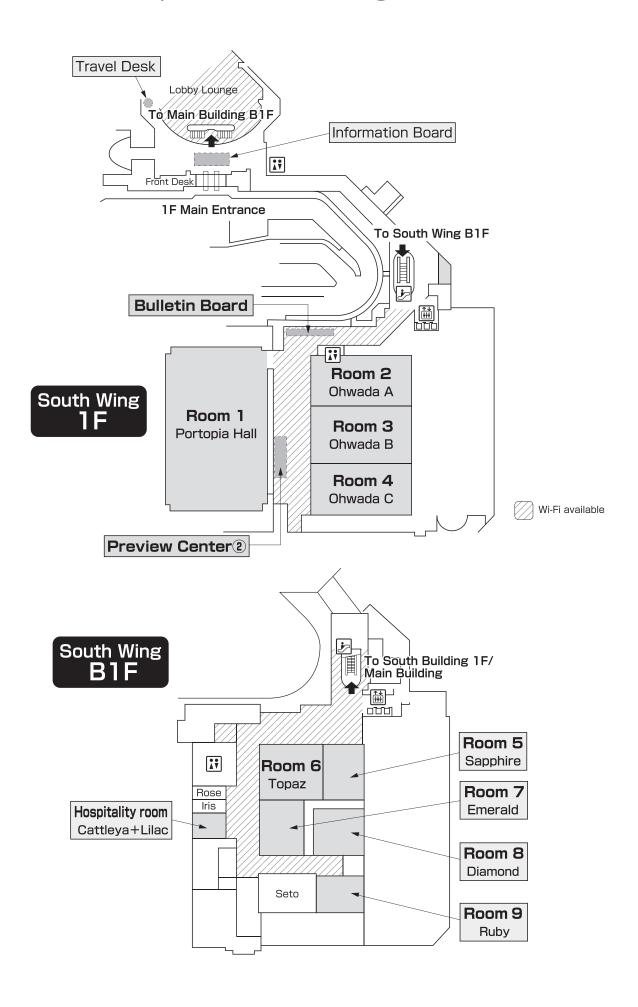

## Kobe Portopia Hotel (South Wing)

## **Congress Venue** June15 June16 June17 June18 (Wed.) (Thu.) (Fri.) (Sat.) Venue 12:00-1F, No.1 Bldg., 8:00-7:30-**Exhibition Hall** 19:00 18:00 18:00 Registration B1F, Main Bldg., 7:30-2 Portopia Hotel 16:00 Exhibition / The 10th International 1F Rest Area / 3/4F Symposium on the 1F, No.1 Bldg. , Exhibition Hall 7:30-1 Refreshment History of Anesthesia 19:00 7:30-Cloakroom 17:30 B1F, Main Bldg. 8:00-7:30-2 19:00 Portopia Hotel 16:30 B1F, Main Bldg. 13:00-**Kobe International** Kobe International 1 Portopia Hotel 19:00 Exhibition Hall No.3 **Conference Center** Preview 8:00-7:30-7:30-Center 18:00 17:00 15:00 1F, South Bldg. , Portopia Hotel To Sannoniya Main Bldg. Shimin-Hiroba sta. South Bldg. Hall No.3 Hall No.1 To Kobe Airport Hall No.2 Kobe International Kobe Portopia Hotel Portopia Hall Exhibition Hall No.1 Main Bldg. Poster Presentation 2F 1F Room 1 Area Registration 2 Cloakroom 2 B1F Preview Center 1 Registration 1 **General Information** Cloakroom 1 1F Desk **General Information** Desk South Bldg. B<sub>1</sub>F Room 5-9 Room 2-4 1F Preview Center 2