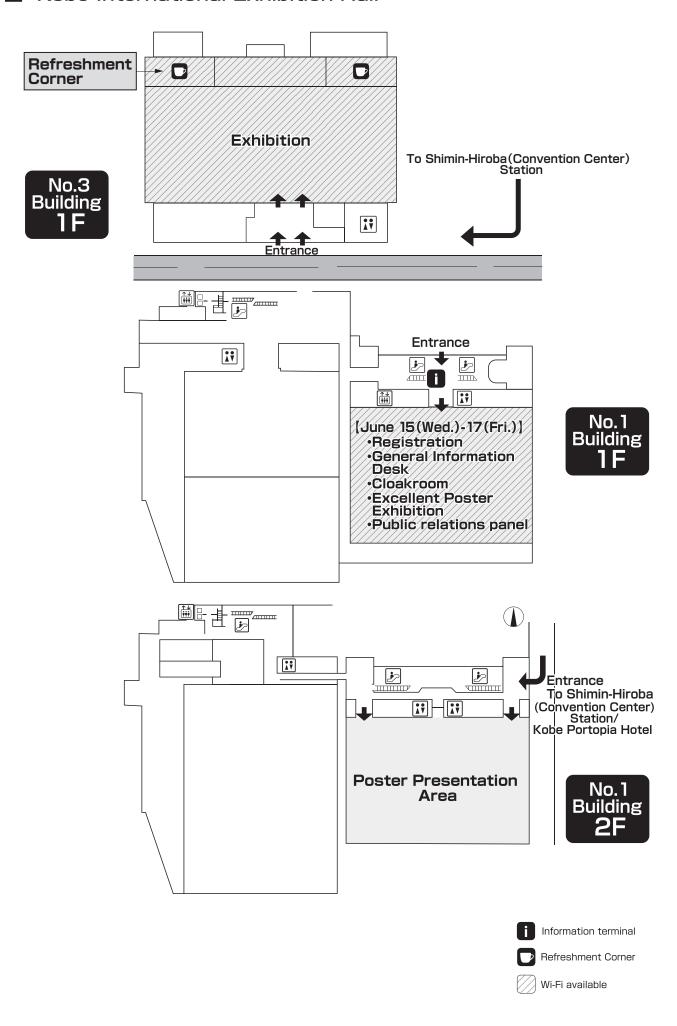

## Kobe International Exhibition Hall

## **Congress Venue** June15 June16 June17 June18 (Wed.) (Thu.) (Fri.) (Sat.) Venue 12:00-1F, No.1 Bldg., 8:00-7:30-**Exhibition Hall** 19:00 18:00 18:00 Registration B1F, Main Bldg., 7:30-2 Portopia Hotel 16:00 Exhibition / The 10th International 1F Rest Area / 3/4F Symposium on the 1F, No.1 Bldg. , Exhibition Hall 7:30-1 Refreshment History of Anesthesia 19:00 7:30-Cloakroom 17:30 B1F, Main Bldg. 8:00-7:30-2 19:00 Portopia Hotel 16:30 B1F, Main Bldg. 13:00-**Kobe International** Kobe International 1 Portopia Hotel 19:00 Exhibition Hall No.3 **Conference Center** Preview 8:00-7:30-7:30-Center 18:00 17:00 15:00 1F, South Bldg. , Portopia Hotel To Sannoniya Main Bldg. Shimin-Hiroba sta. South Bldg. Hall No.3 Hall No.1 To Kobe Airport Hall No.2 Kobe International Kobe Portopia Hotel Portopia Hall Exhibition Hall No.1 Main Bldg. Poster Presentation 2F 1F Room 1 Area Registration 2 Cloakroom 2 B1F Preview Center 1 Registration 1 **General Information** Cloakroom 1 1F Desk **General Information** Desk South Bldg. B<sub>1</sub>F Room 5-9 Room 2-4 1F Preview Center 2