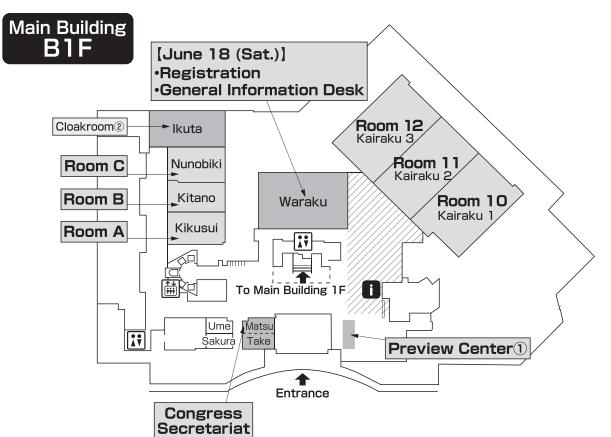

## Kobe Portopia Hotel (Main Building)

## **Congress Venue** June15 June16 June17 June18 (Wed.) (Thu.) (Fri.) (Sat.) Venue 12:00-1F, No.1 Bldg., 8:00-7:30-**Exhibition Hall** 19:00 18:00 18:00 Registration B1F, Main Bldg., 7:30-2 Portopia Hotel 16:00 Exhibition / The 10th International 1F Rest Area / 3/4F Symposium on the 1F, No.1 Bldg. , Exhibition Hall 7:30-1 Refreshment History of Anesthesia 19:00 7:30-Cloakroom 17:30 B1F, Main Bldg. 8:00-7:30-2 19:00 Portopia Hotel 16:30 B1F, Main Bldg. 13:00-**Kobe International** Kobe International 1 Portopia Hotel 19:00 Exhibition Hall No.3 **Conference Center** Preview 8:00-7:30-7:30-Center 18:00 17:00 15:00 1F, South Bldg. , Portopia Hotel To Sannoniya Main Bldg. Shimin-Hiroba sta. South Bldg. Hall No.3 Hall No.1 To Kobe Airport Hall No.2 Kobe International Kobe Portopia Hotel Portopia Hall Exhibition Hall No.1 Main Bldg. Poster Presentation 2F 1F Room 1 Area Registration 2 Cloakroom 2 B1F Preview Center 1 Registration 1 **General Information** Cloakroom 1 1F Desk **General Information** Desk South Bldg. B<sub>1</sub>F Room 5-9 Room 2-4 1F Preview Center 2