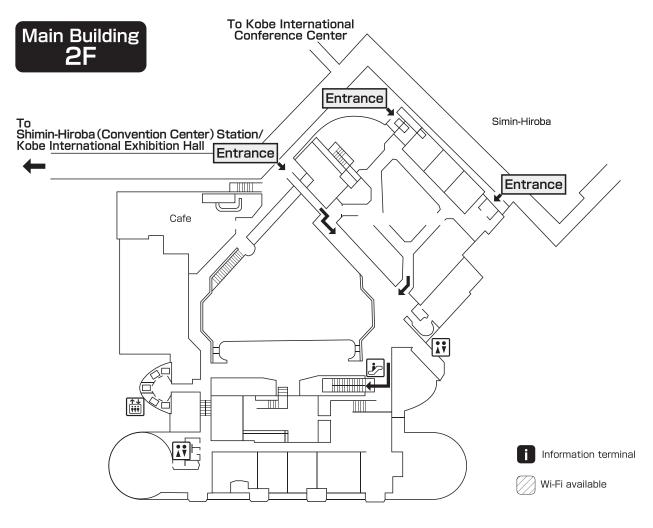

## Kobe Portopia Hotel (Main Building)

## **Congress Venue** June15 June16 June17 June18 (Wed.) (Thu.) (Fri.) (Sat.) Venue 12:00-1F, No.1 Bldg., 8:00-7:30-**Exhibition Hall** 19:00 18:00 18:00 Registration B1F, Main Bldg., 7:30-2 Portopia Hotel 16:00 Exhibition / The 10th International 1F Rest Area / 3/4F Symposium on the 1F, No.1 Bldg. , Exhibition Hall 7:30-1 Refreshment History of Anesthesia 19:00 7:30-Cloakroom 17:30 B1F, Main Bldg. 8:00-7:30-2 19:00 Portopia Hotel 16:30 B1F, Main Bldg. 13:00-**Kobe International** Kobe International 1 Portopia Hotel 19:00 Exhibition Hall No.3 **Conference Center** Preview 8:00-7:30-7:30-Center 18:00 17:00 15:00 1F, South Bldg. , Portopia Hotel To Sannoniya Main Bldg. Shimin-Hiroba sta. South Bldg. Hall No.3 Hall No.1 To Kobe Airport Hall No.2 Kobe International Kobe Portopia Hotel Portopia Hall Exhibition Hall No.1 Main Bldg. Poster Presentation 2F 1F Room 1 Area Registration 2 Cloakroom 2 B1F Preview Center 1 Registration 1 **General Information** Cloakroom 1 1F Desk **General Information** Desk South Bldg. B<sub>1</sub>F Room 5-9 Room 2-4 1F Preview Center 2