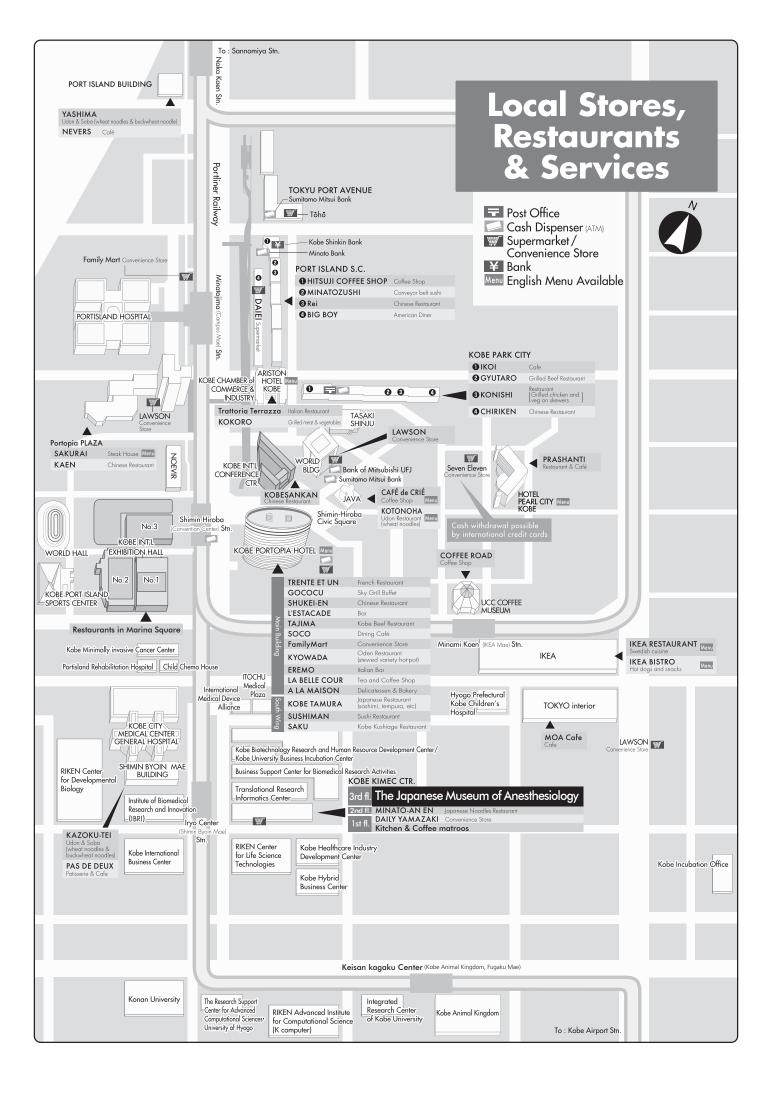

## Kobe Portopia Hotel (South Wing)

## **Congress Venue** June15 June16 June17 June18 (Wed.) (Thu.) (Fri.) (Sat.) Venue 12:00-1F, No.1 Bldg., 8:00-7:30-**Exhibition Hall** 19:00 18:00 18:00 Registration B1F, Main Bldg., 7:30-2 Portopia Hotel 16:00 Exhibition / The 10th International 1F Rest Area / 3/4F Symposium on the 1F, No.1 Bldg. , Exhibition Hall 7:30-1 Refreshment History of Anesthesia 19:00 7:30-Cloakroom 17:30 B1F, Main Bldg. 8:00-7:30-2 19:00 Portopia Hotel 16:30 B1F, Main Bldg. 13:00-**Kobe International** Kobe International 1 Portopia Hotel 19:00 Exhibition Hall No.3 **Conference Center** Preview 8:00-7:30-7:30-Center 18:00 17:00 15:00 1F, South Bldg. , Portopia Hotel To Sannoniya Main Bldg. Shimin-Hiroba sta. South Bldg. Hall No.3 Hall No.1 To Kobe Airport Hall No.2 Kobe International Kobe Portopia Hotel Portopia Hall Exhibition Hall No.1 Main Bldg. Poster Presentation 2F 1F Room 1 Area Registration 2 Cloakroom 2 B1F Preview Center 1 Registration 1 **General Information** Cloakroom 1 1F Desk **General Information** Desk South Bldg. B<sub>1</sub>F Room 5-9 Room 2-4 1F Preview Center 2